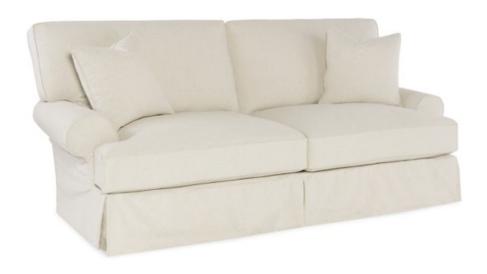

## WW-LAUREN SOFA Lauren

Collection: Washable Wonders Overall: 88.5W x 41.5D x 37H Arm Height: 23.5 Seat Height: 21 Seat Depth: 25 COM: 19 Yds. Weight: 150 lbs. Shipping Cubes: 78.64 Arm Style: Sock Arm
Back Style: Loose Square Boxed Back
Cushion Style: T-Front Cushion
Standard Seat Cushion: Cloud
Standard Seat Cushion: Comfort Dream
Suspension System: 8-Way Hand Tied
Closure: Standard with Welt

Throw Pillows: QTY:2 Size:19.5 Style:Flat Sewn

SIZe:19.5 Style:Flat Sewn
This is a soft tailored style. Soft tailoring is a type of upholstery in which the end result is a much more casual piece. The skirts are not lined, and will drape naturally, sometimes that can mean that they are uneven. Welt lines can be wavy, and you will find comfort wrinkles through out the piece.

Cushion upgrades available Fabric Restrictions: Yes Slipcovered Style